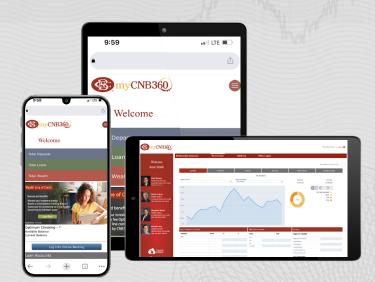

**Mobile Access** - View myCNB360 in the palm of your hands by using our mobile site.

 Navigation - Use the drop-down menu at the top of your screen for easy navigation throughout the site including quick actions, contact info, and more.

- Responsive Design Enjoy a seamless viewing experience on your mobile phone and tablet.
- My Portfolio Features a condensed view including Portfolio, Positions, Activity, and Performance information.