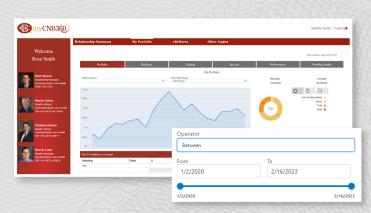

My Portfolio - A dashboard of wealth account performance with interactive tools and detailed reporting.

- **Portfolio** View detailed portfolio reporting, with daily value information.
- **Positions** Available as summary cards showing account history at the top of the page.
- Performance Enhanced functionality with indices added for additional information.<sup>2</sup>
- Interactive Tools View interactive asset allocations, statements, hover tool tips, and more throughout My Portfolio.