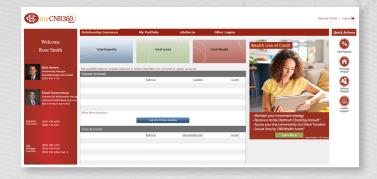

Click the Wealth Support icon to contact our wealth support team.

**Relationship Summary**<sup>1</sup> - An overview of all accounts including deposit, loan, mortgage, and wealth.

- Deposit View your real-time account balance(s) and log in directly to Online Banking.
- Loan View your real-time loan account balance(s) and next payment amount(s).
- Wealth View the prior day's market value for each account.