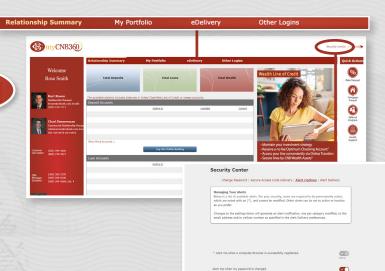

Click the Wealth Support icon to contact our wealth support team.

**Relationship Summary**<sup>1</sup> - An overview of all accounts including deposit, loan, mortgage, and wealth.

- Deposit View your real-time account balance(s) and log in directly to Online Banking.
- Loan View your real-time loan account balance(s) and next payment amount(s).
- Wealth View the prior day's market value for each account.

- Security Center Change your password, edit your secure delivery contact information, and manage your account alert options.
- Quick Actions Links to helpful resources available throughout myCNB360 from the right side panel.